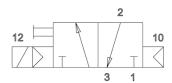

## Example: MH 310 709 24DC 0.5W

Function:

Pressure-range: Orifice / flow: Port-size Temperature-range: Electric connector:

Voltage: Power-cons.:

3/2-way valve with air-return (combined spring on request)

2...10 bar 7 mm / 1.250 NI G 1/4" -10 ... +50°C

Ind. B (22 mm) 24 VDC 0.5 Watt