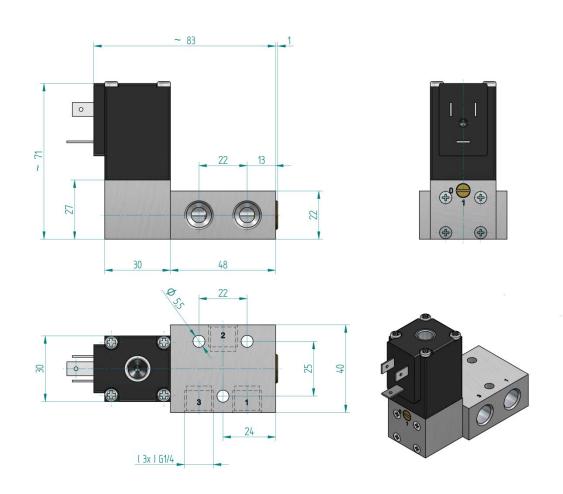

## Example: MH 310 709 24DC 0.5W

Function:

Pressure-range: Orifice / flow: Port-size Temperature-range: Electric connector:

Voltage: Power-cons.:

3/2-way valve with air-return (combined spring on request)

2...10 bar 7 mm / 1.250 NI G 1/4" -10 ... +50°C

Ind. B (22 mm) 24 VDC 0.5 Watt