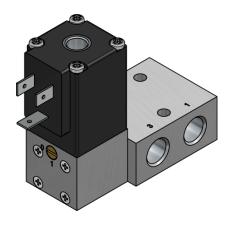

## Example: MH 310 709 24DC 0.5W

Function:

Pressure-range: Orifice / flow: Port-size Temperature-range: Electric connector:

Voltage: Power-cons.:

3/2-way valve with air-return (combined spring on request)

2...10 bar 7 mm / 1.250 NI G 1/4" -10 ... +50°C

Ind. B (22 mm) 24 VDC 0.5 Watt