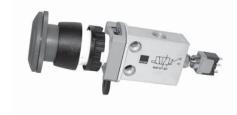

BAE 311 301

**2.2.5** page 32

BAE 311 301 9

The BAE 311 301 is a 3/2-way spool valve ported G1/8" that can either be used normally closed (pressure at port 1) or normally open (pressure at port 3).

The valve includes an electric switch that is actuated at the same time.

The electrical switch can be used up to 6 A/125 VAC. Switch can be connected in two ways either normally open or normally closed.

The electrical switch can also be combined with BA 311 201, BA 511 201 and BA 511 301 on demand.