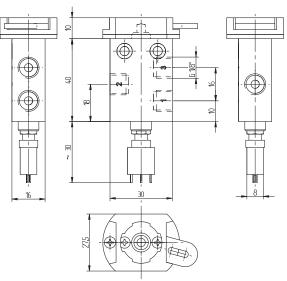

BAE 311 301

**2.2.5** page 32

BAE 311 301 9

The BAE 311 301 is a 3/2-way spool valve ported G1/8" that can either be used normally closed (pressure at port 1) or normally open (pressure at port 3).

The valve includes an electric switch that is actuated at the same time.