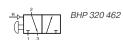

BHP 320 462

2.2.9

page 36

BHP 520 442

Manually actuated 5/2-way spool valve with 2 stable positions and pneumatic reset.

Ports on the bottom of the valve are equipped with integrated push-in fittings. Exhaust is undeducted.

If requested we add fixing nut DIN 439 BM 16 x 1 material: steel zinc plated.

BHP 520 442

| Туре             | Function | Ports    | Air flow  | Operating press. | Weight  |
|------------------|----------|----------|-----------|------------------|---------|
| BHP 520 442 $\_$ | 5/2-way  | pif 4 mm | 300 l/min | 1 - 16 bar       | 0,13 kg |
| BHP 520 462 _    | 5/2-way  | pif 6 mm | 300 I/min | 1 - 16 bar       | 0,13 kg |