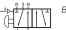

BHP 320 462

2.2.9

page 36

BHP 520 442

Manually actuated 5/2-way spool valve with 2 stable positions and pneumatic reset.

Ports on the bottom of the valve are equipped with integrated push-in fittings. Exhaust is undeducted.