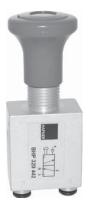

page 35

Manually actuated 3/2-way spool valve with 2 stable positions and pneumatic reset.

Ports on the bottom of the valve are equipped with integrated push-in fittings. Exhaust is undeducted.

If pressure is applied to port 4 (pneumatic resetport) the stem is pulled in. The knob carries an indicator ring that sticks out when the valve is pulled = actuated.

The following knob-colours are available:

| Colour code | Colour of knob | Colour of indicator |
|-------------|----------------|---------------------|
| 1           | black          | white               |
| 2           | red            | white               |
| 3           | green          | red                 |
| 4           | yellow         | white               |
| 5           | blue           | white               |

If requested we add fixing nut DIN 439 BM  $16 \times 1$  material: steel zinc plated.

| Туре             | Function | Ports    | Air flow  | Operating press. | Weight  |
|------------------|----------|----------|-----------|------------------|---------|
| BHP 320 442 $\_$ | 3/2-way  | pif 4 mm | 300 l/min | 1 - 16 bar       | 0,13 kg |
| BHP 320 462 _    | 3/2-way  | pif 6 mm | 300 l/min | 1 - 16 bar       | 0,13 kg |