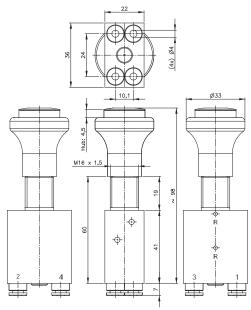

page 35

Manually actuated 3/2-way spool valve with 2 stable positions and pneumatic reset.

Ports on the bottom of the valve are equipped with integrated push-in fittings. Exhaust is undeducted.

If pressure is applied to port 4 (pneumatic resetport) the stem is pulled in. The knob carries an indicator ring that sticks out when the valve is pulled = actuated.

The following knob-colours are available:

| Colour code | Colour of knob | Colour of indicator |
|-------------|----------------|---------------------|
| 1           | black          | white               |
| 2           | red            | white               |
| 3           | green          | red                 |
| 4           | yellow         | white               |
| 5           | blue           | white               |

If requested we add fixing nut DIN 439 BM  $16 \times 1$  material: steel zinc plated.

| Туре             | Function | Ports    | Air flow  | Operating press. | Weight  |
|------------------|----------|----------|-----------|------------------|---------|
| BHP 320 442 $\_$ | 3/2-way  | pif 4 mm | 300 l/min | 1 - 16 bar       | 0,13 kg |
| BHP 320 462 _    | 3/2-way  | pif 6 mm | 300 l/min | 1 - 16 bar       | 0,13 kg |

BHP 320 462

2.2.9

page 36

BHP 520 442

Manually actuated 5/2-way spool valve with 2 stable positions and pneumatic reset.

Ports on the bottom of the valve are equipped with integrated push-in fittings. Exhaust is undeducted.