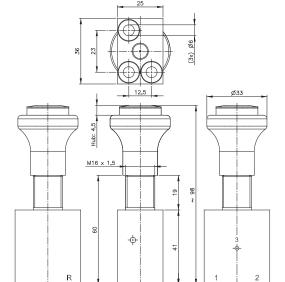

BHP 320 462

2.2.9

page 36

BHP 520 442

Manually actuated 5/2-way spool valve with 2 stable positions and pneumatic reset.

Ports on the bottom of the valve are equipped with integrated push-in fittings. Exhaust is undeducted.

If pressure is applied to port 4 (pneumatic resetport) the stem is pulled in. The knob carries an indicator ring that sticks out when the valve is pulled = actuated.

The following knob-colours are available:

| Colour code | Colour of knob | Colour of indicator |
|-------------|----------------|---------------------|
| 1           | black          | white               |
| 2           | red            | white               |
| 3           | green          | red                 |
| 4           | yellow         | white               |
| 5           | blue           | white               |

If requested we add fixing nut DIN 439 BM 16 x 1 material: steel zinc plated.

BHP 520 442

| Туре             | Function | Ports    | Air flow  | Operating press. | Weight  |
|------------------|----------|----------|-----------|------------------|---------|
| BHP 520 442 $\_$ | 5/2-way  | pif 4 mm | 300 l/min | 1 - 16 bar       | 0,13 kg |
| BHP 520 462 _    | 5/2-way  | pif 6 mm | 300 I/min | 1 - 16 bar       | 0,13 kg |