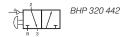

page 35

Manually actuated 3/2-way spool valve with 2 stable positions and pneumatic reset.

Ports on the bottom of the valve are equipped with integrated push-in fittings. Exhaust is undeducted.

If pressure is applied to port 4 (pneumatic resetport) the stem is pulled in. The knob carries an indicator ring that sticks out when the valve is pulled = actuated.

If requested we add fixing nut DIN 439 BM  $16 \times 1$  material: steel zinc plated.

| Туре             | Function | Ports    | Air flow  | Operating press. | Weight  |
|------------------|----------|----------|-----------|------------------|---------|
| BHP 320 442 $\_$ | 3/2-way  | pif 4 mm | 300 l/min | 1 - 16 bar       | 0,13 kg |
| BHP 320 462 _    | 3/2-way  | pif 6 mm | 300 l/min | 1 - 16 bar       | 0,13 kg |