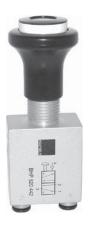

BHP 320 462

2.2.9

page 36

BHP 520 442

Manually actuated 5/2-way spool valve with 2 stable positions and pneumatic reset.

Ports on the bottom of the valve are equipped with integrated push-in fittings. Exhaust is undeducted.

If pressure is applied to port 4 (pneumatic resetport) the stem is pulled in. The knob carries an indicator ring that sticks out when the valve is pulled = actuated.

The following knob-colours are available:

| Colour code | Colour of knob | Colour of indicator |
|-------------|----------------|---------------------|
| 1           | black          | white               |
| 2           | red            | white               |
| 3           | green          | red                 |
| 4           | yellow         | white               |
| 5           | blue           | white               |

If requested we add fixing nut DIN 439 BM 16 x 1 material: steel zinc plated.

BHP 520 442

| Туре             | Function | Ports    | Air flow  | Operating press. | Weight  |
|------------------|----------|----------|-----------|------------------|---------|
| BHP 520 442 $\_$ | 5/2-way  | pif 4 mm | 300 l/min | 1 - 16 bar       | 0,13 kg |
| BHP 520 462 _    | 5/2-way  | pif 6 mm | 300 I/min | 1 - 16 bar       | 0,13 kg |