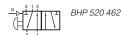

BHP 320 462

2.2.9

page 36

BHP 520 442

Manually actuated 5/2-way spool valve with 2 stable positions and pneumatic reset.

Ports on the bottom of the valve are equipped with integrated push-in fittings. Exhaust is undeducted.

If requested we add fixing nut DIN 439 BM 16 x 1 material: steel zinc plated.

BHP 520 442

| Туре             | Function | Ports    | Air flow  | Operating press. | Weight  |
|------------------|----------|----------|-----------|------------------|---------|
| BHP 520 442 $\_$ | 5/2-way  | pif 4 mm | 300 l/min | 1 - 16 bar       | 0,13 kg |
| BHP 520 462 _    | 5/2-way  | pif 6 mm | 300 I/min | 1 - 16 bar       | 0,13 kg |