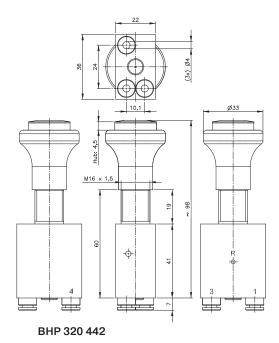

page 35

Manually actuated 3/2-way spool valve with 2 stable positions and pneumatic reset.

Ports on the bottom of the valve are equipped with integrated push-in fittings. Exhaust is undeducted.

If pressure is applied to port 4 (pneumatic resetport) the stem is pulled in. The knob carries an indicator ring that sticks out when the valve is pulled = actuated.

The following knob-colours are available:

| Colour code | Colour of knob | Colour of indicator |
|-------------|----------------|---------------------|
| 1           | black          | white               |
| 2           | red            | white               |
| 3           | green          | red                 |
| 4           | yellow         | white               |
| 5           | blue           | white               |

If requested we add fixing nut DIN 439 BM  $16 \times 1$  material: steel zinc plated.

| Туре             | Function | Ports    | Air flow  | Operating press. | Weight  |
|------------------|----------|----------|-----------|------------------|---------|
| BHP 320 442 $\_$ | 3/2-way  | pif 4 mm | 300 l/min | 1 - 16 bar       | 0,13 kg |
| BHP 320 462 _    | 3/2-way  | pif 6 mm | 300 l/min | 1 - 16 bar       | 0,13 kg |