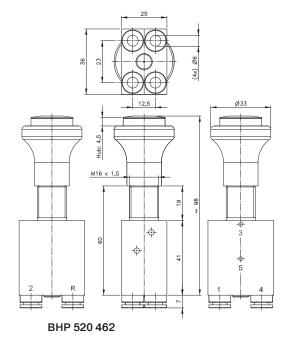

BHP 320 462

2.2.9

page 36

BHP 520 442

Manually actuated 5/2-way spool valve with 2 stable positions and pneumatic reset.

Ports on the bottom of the valve are equipped with integrated push-in fittings. Exhaust is undeducted.

If pressure is applied to port 4 (pneumatic resetport) the stem is pulled in. The knob carries an indicator ring that sticks out when the valve is pulled = actuated.

The following knob-colours are available:

| Colour code | Colour of knob | Colour of indicator |
|-------------|----------------|---------------------|
| 1           | black          | white               |
| 2           | red            | white               |
| 3           | green          | red                 |
| 4           | yellow         | white               |
| 5           | blue           | white               |

If requested we add fixing nut DIN 439 BM 16 x 1 material: steel zinc plated.

BHP 520 442

| Туре             | Function | Ports    | Air flow  | Operating press. | Weight  |
|------------------|----------|----------|-----------|------------------|---------|
| BHP 520 442 $\_$ | 5/2-way  | pif 4 mm | 300 l/min | 1 - 16 bar       | 0,13 kg |
| BHP 520 462 _    | 5/2-way  | pif 6 mm | 300 I/min | 1 - 16 bar       | 0,13 kg |