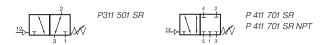

## P 311 501 SR/P 411 701 SR P 411 701 SR NPT

**P 311 501 SR** pneumatically actuated 3/2-way valve with mechanical spring return.

Valve can be used normally closed (pressure at port 1) and normally open (pressure at port 3). Can also be used as 2/2-way valve. Unused port to be closed with a silencer or plug.

**P 411 701 SR** pneumatically actuated 4/2-way valve with mechanical spring return.

Valve either blocks all ports or is open from 1 to 4 and from 3 to 2.

Port 5 is a vent port and should have a silencer installed, do not plug.