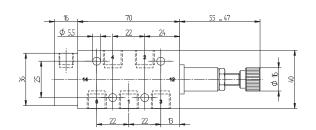

P 311 501 SR

P 411 701 SR/P 411 701 SR NPT

| Туре             | Port size | Air flow   | Operating press. | Regulating range act. press. | Max. act.<br>press. | Weight  |
|------------------|-----------|------------|------------------|------------------------------|---------------------|---------|
| P 311 501 SR     | G 1/8"    | 650 I/min  | 2 - 10 bar       | 3 - 6 bar                    | 10 bar              | 0,16 kg |
| P 411 701 SR     | G 1/4"    | 1250 I/min | 2 - 10 bar       | 3 - 6 bar                    | 10 bar              | 0,21 kg |
| P 411 701 SR NPT | 1/4" NPT  | 1250 l/min | 2 - 10 bar       | 3 - 6 bar                    | 10 bar              | 0,21 kg |