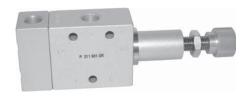

Valve can be used as an **adjustable pneumatic pressure switch**. By turning the hand-wheel the required minimum actuation pressure can be set between 3 and 6 bar. Adjustment is not independent from operation pressure.