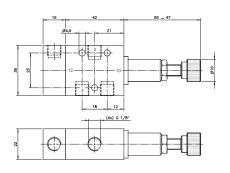

P 311 501 SR

P 411 701 SR/P 411 701 SR NPT

| Туре             | Port size | Air flow   | Operating press. | Regulating range act. press. | Max. act.<br>press. | Weight  |
|------------------|-----------|------------|------------------|------------------------------|---------------------|---------|
| P 311 501 SR     | G 1/8"    | 650 I/min  | 2 - 10 bar       | 3 - 6 bar                    | 10 bar              | 0,16 kg |
| P 411 701 SR     | G 1/4"    | 1250 I/min | 2 - 10 bar       | 3 - 6 bar                    | 10 bar              | 0,21 kg |
| P 411 701 SR NPT | 1/4" NPT  | 1250 l/min | 2 - 10 bar       | 3 - 6 bar                    | 10 bar              | 0,21 kg |