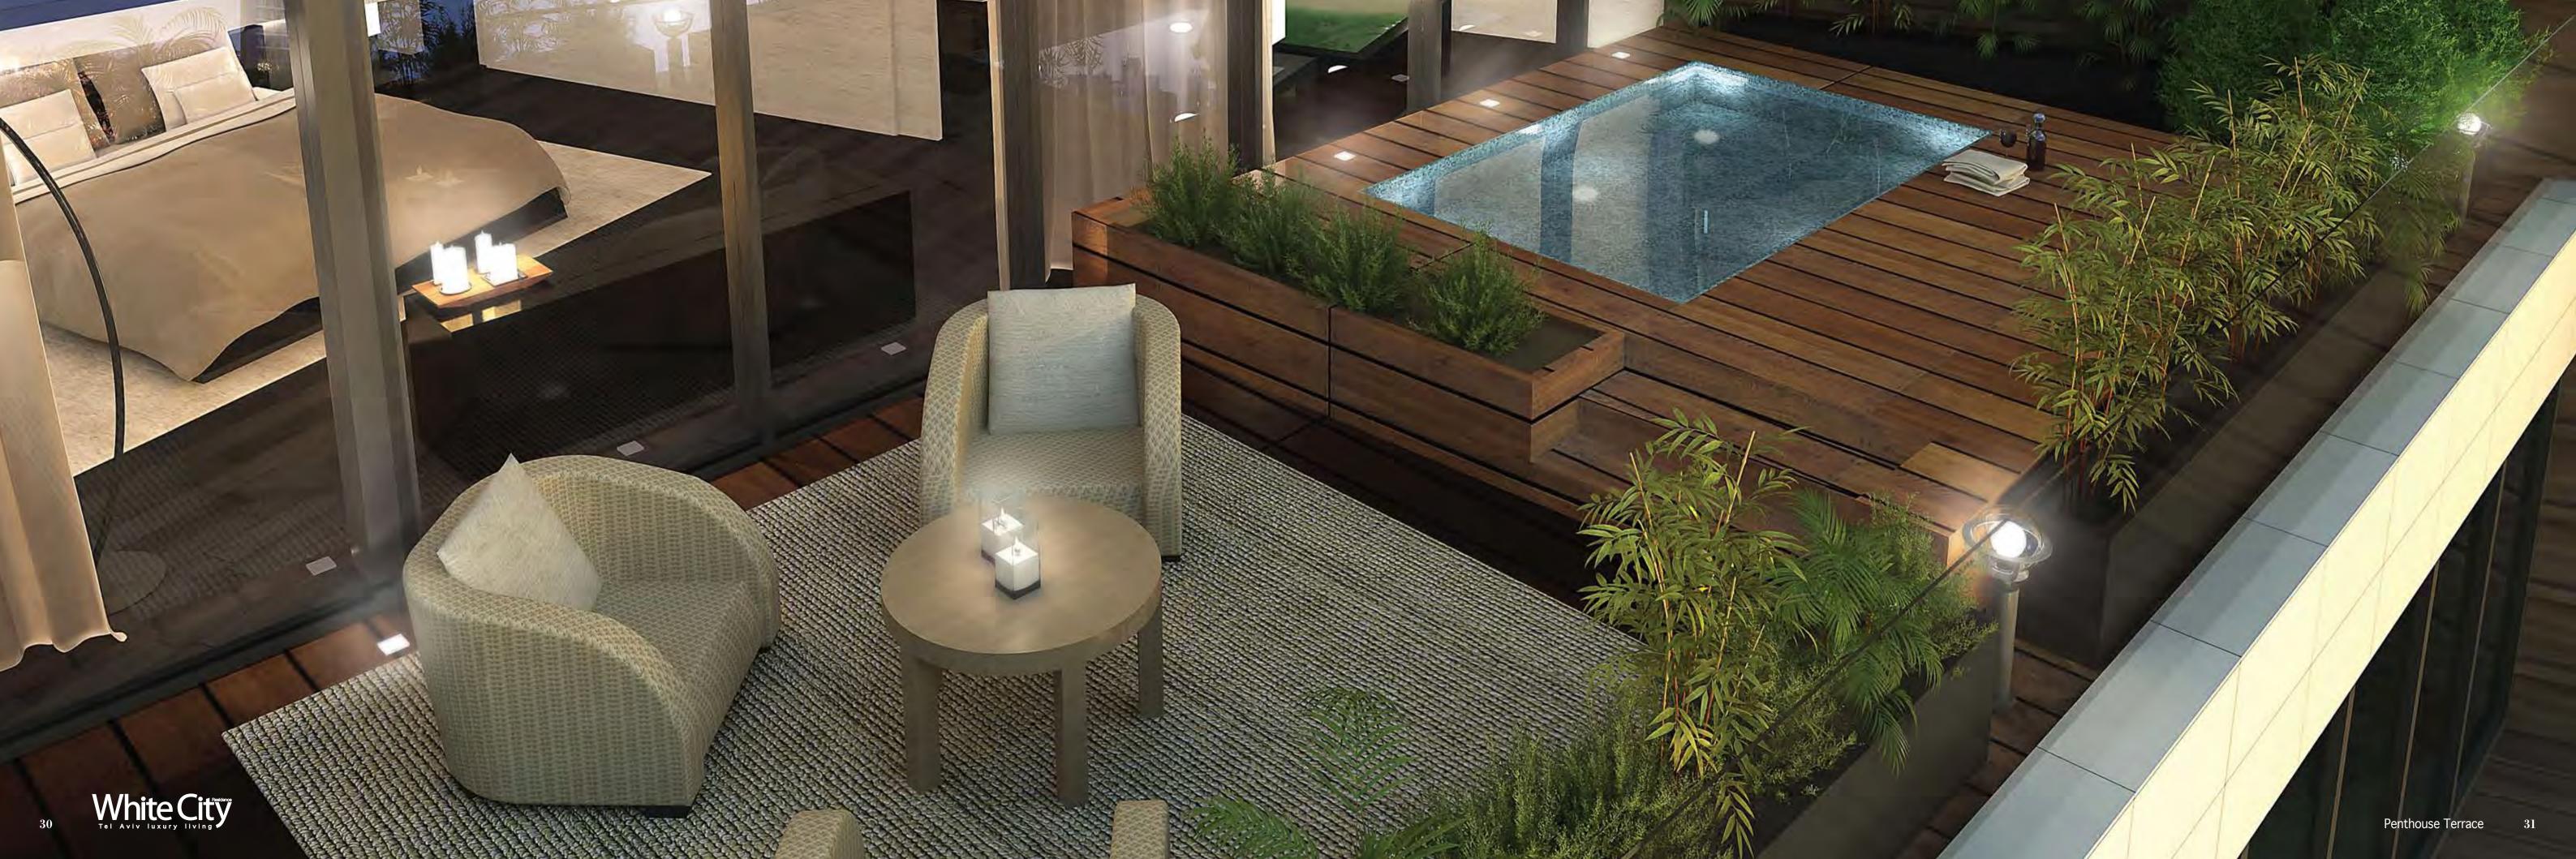

#### THE FACILITIES

LOBBY&LOUNGE | CONFERENCE ROOM | SPA | EXERCISE ROOM | SWIMMING POOL

A magnificent lobby, one of a kind, proudly rising to the lofty height of 10 meters, greets you as you enter the Tower. Five sophisticated elevators, reflecting the world's latest design and technology transport you to the private lobby on your floor. The sophisticated facilities in White City Residence accommodate you with the utmost comfort and luxury. At your disposal in the Tower are a beautiful lobby and lounge, a fully equipped conference room and business center, a modern exercise room and spa with saunas and treatment rooms, an open air swimming pool and adjacent sun terrace and tranquil urban garden.