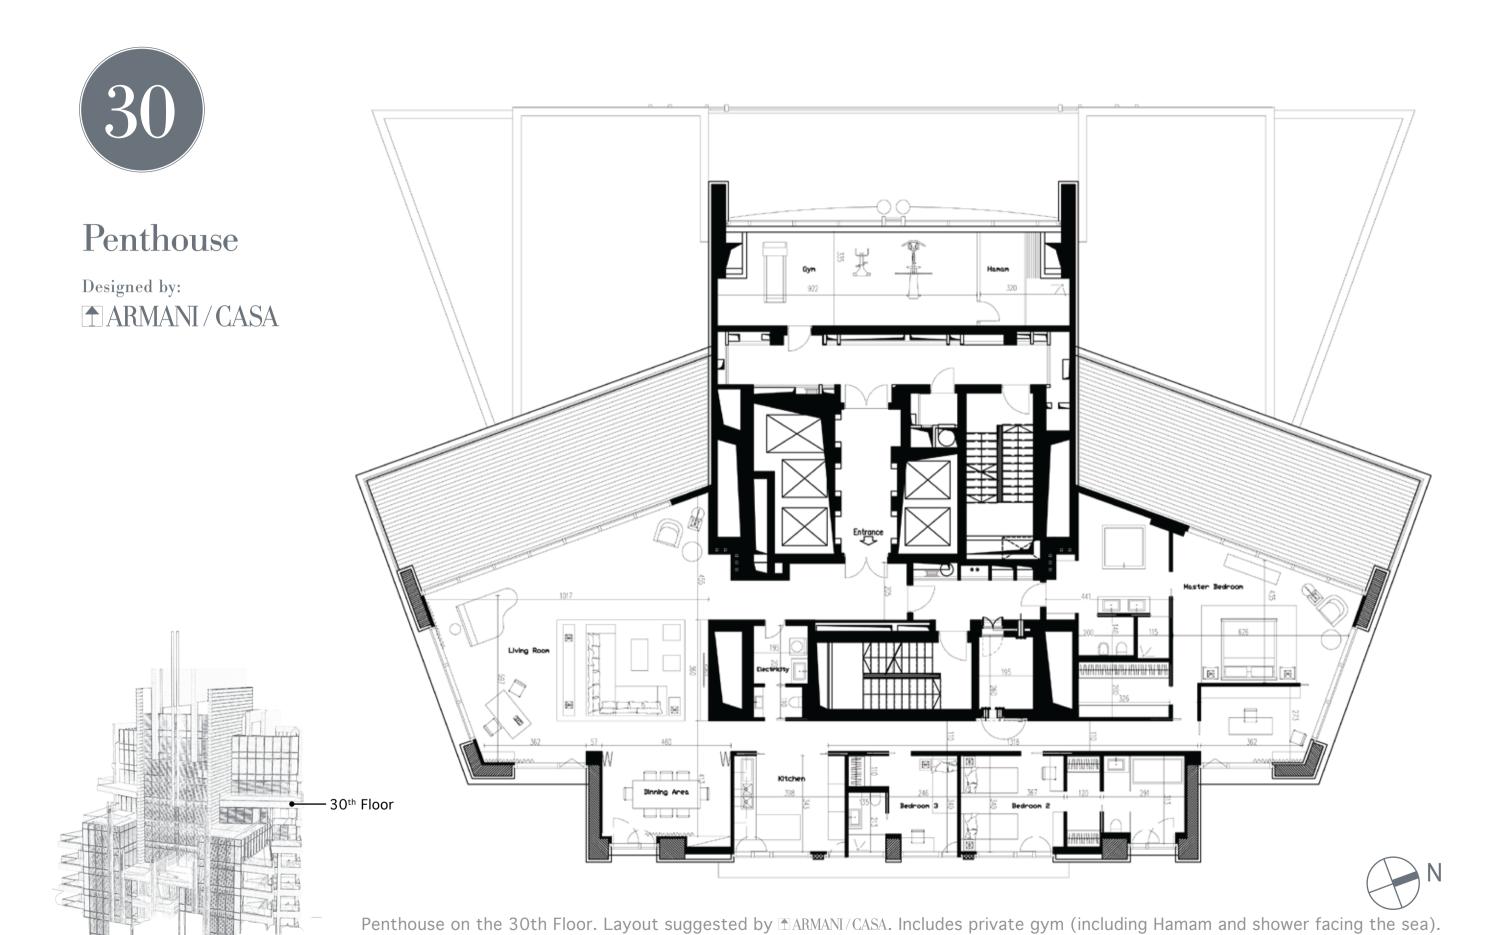

## **IMAGINE**

White City Residence invites you to close your eyes. Start to imagine the center of Tel-Aviv changing its appearance and turning into a unique architectural pearl.

From the penthouses designed by ARMANI/CASA, the city and the sea lie stretched out before you. Through the magnificent lobby designed by ARMANI/CASA you walk straight onto the new Neve Tsedek boulevard leading to the sea, the splendid promenade, the renovated dolphinarium area, and the stylish Carmel Market. Tel-Aviv looks wonderful. You are invited to be a part of it.