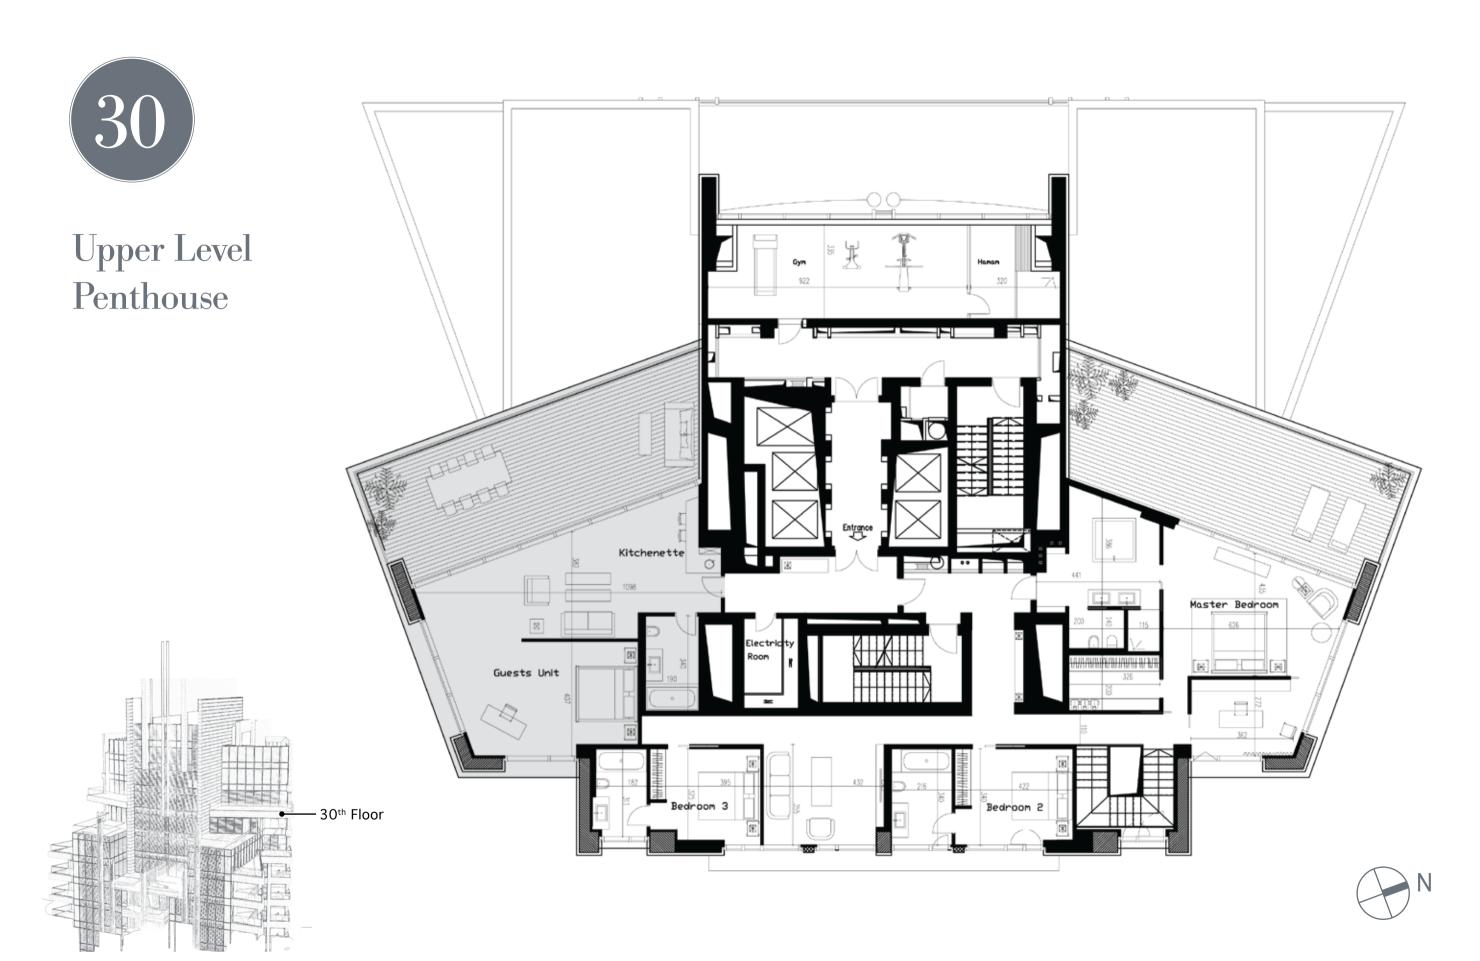

# Lower Level Penthouse

An extended Penthouse on the 30<sup>th</sup> and 29<sup>th</sup> Floor with main Living Quartera on the 30<sup>th</sup> floor and entertainment area on the 29<sup>th</sup> Floor