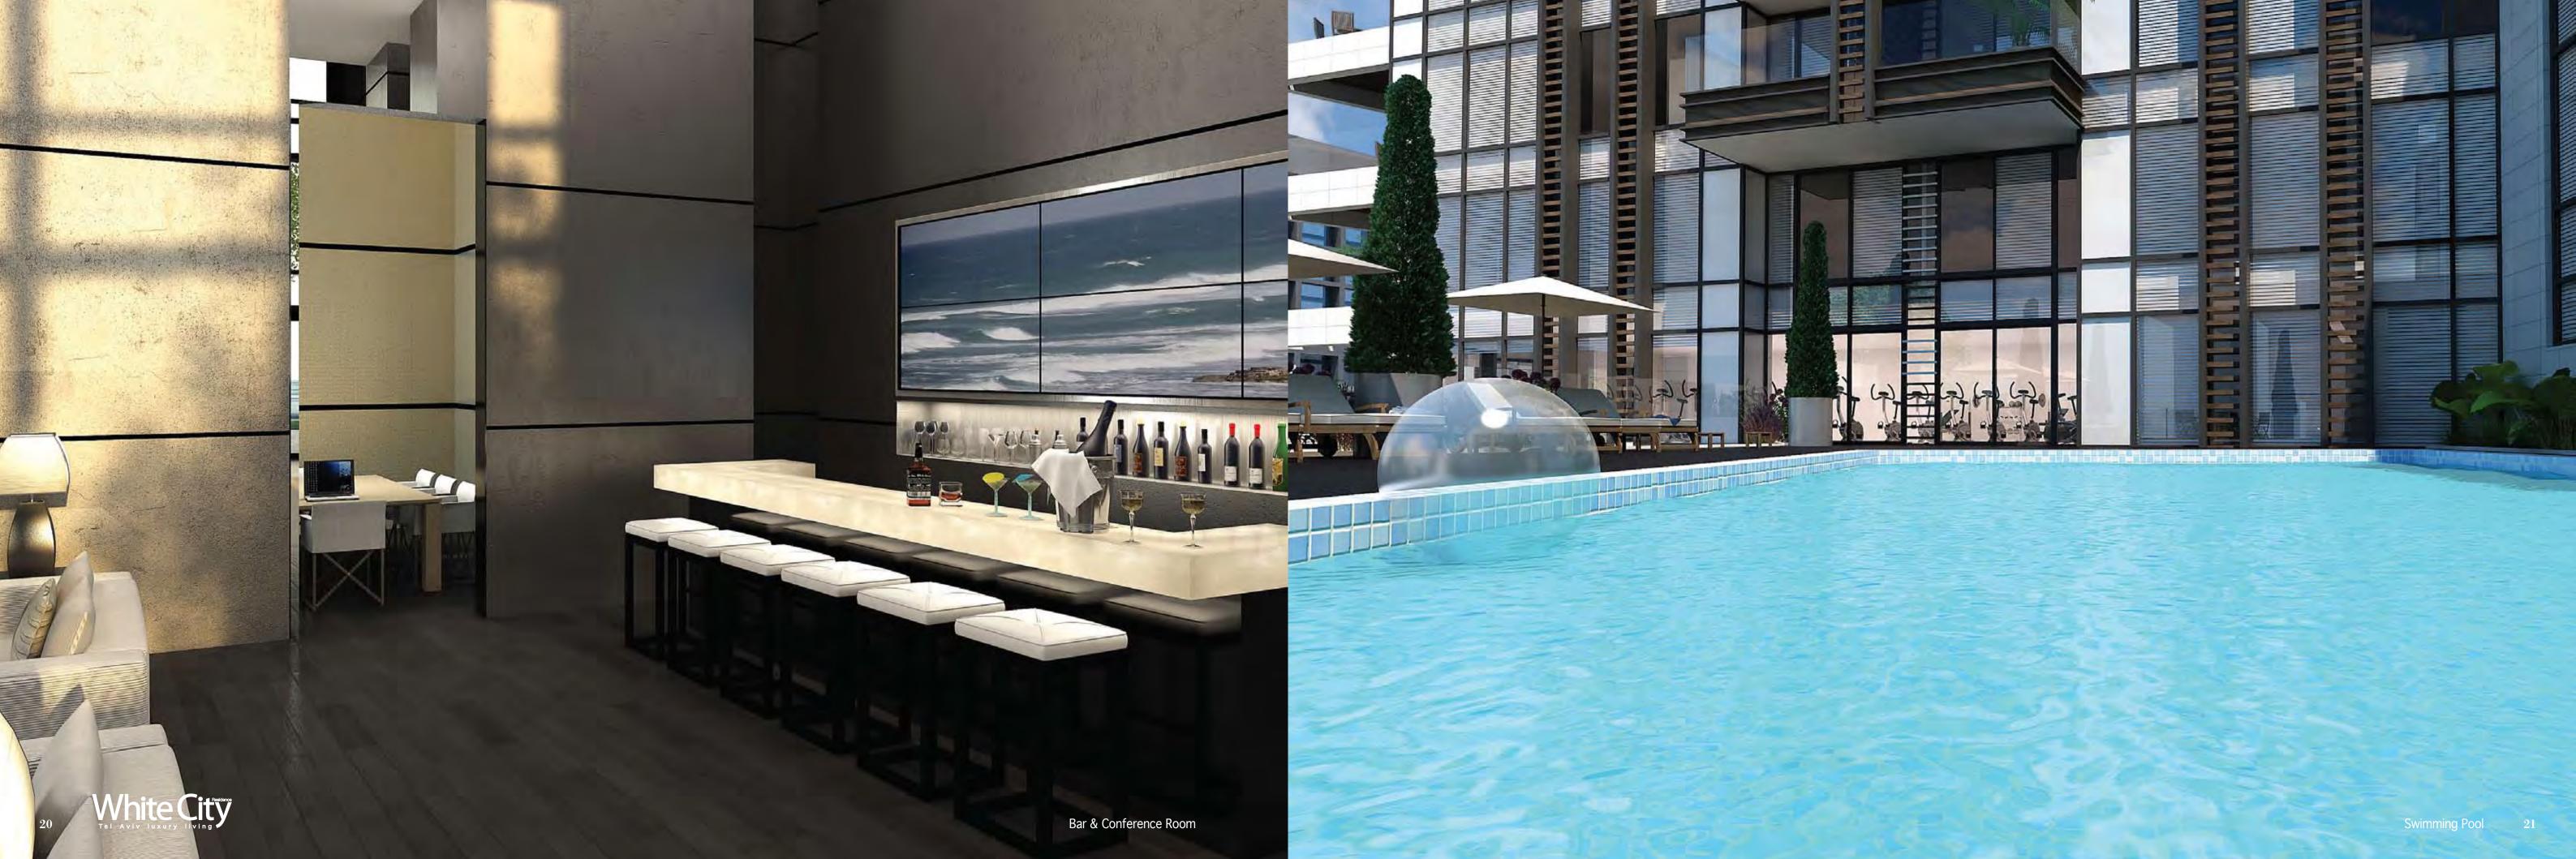

#### THE FACILITIES

LOBBY&LOUNGE | CONFERENCE ROOM | SPA | EXERCISE ROOM | SWIMMING POOL

A magnificent lobby, one of a kind, proudly rising to the lofty height of 10 meters, greets you as you enter the Tower. Five sophisticated elevators, reflecting the world's latest design and technology transport you to the private lobby on your floor. The sophisticated facilities in White City Residence accommodate you with the utmost comfort and luxury. At your disposal in the Tower are a beautiful lobby and lounge, a fully equipped conference room and business center, a modern exercise room and spa with saunas and treatment rooms, an open air swimming pool and adjacent sun terrace and tranquil urban garden.