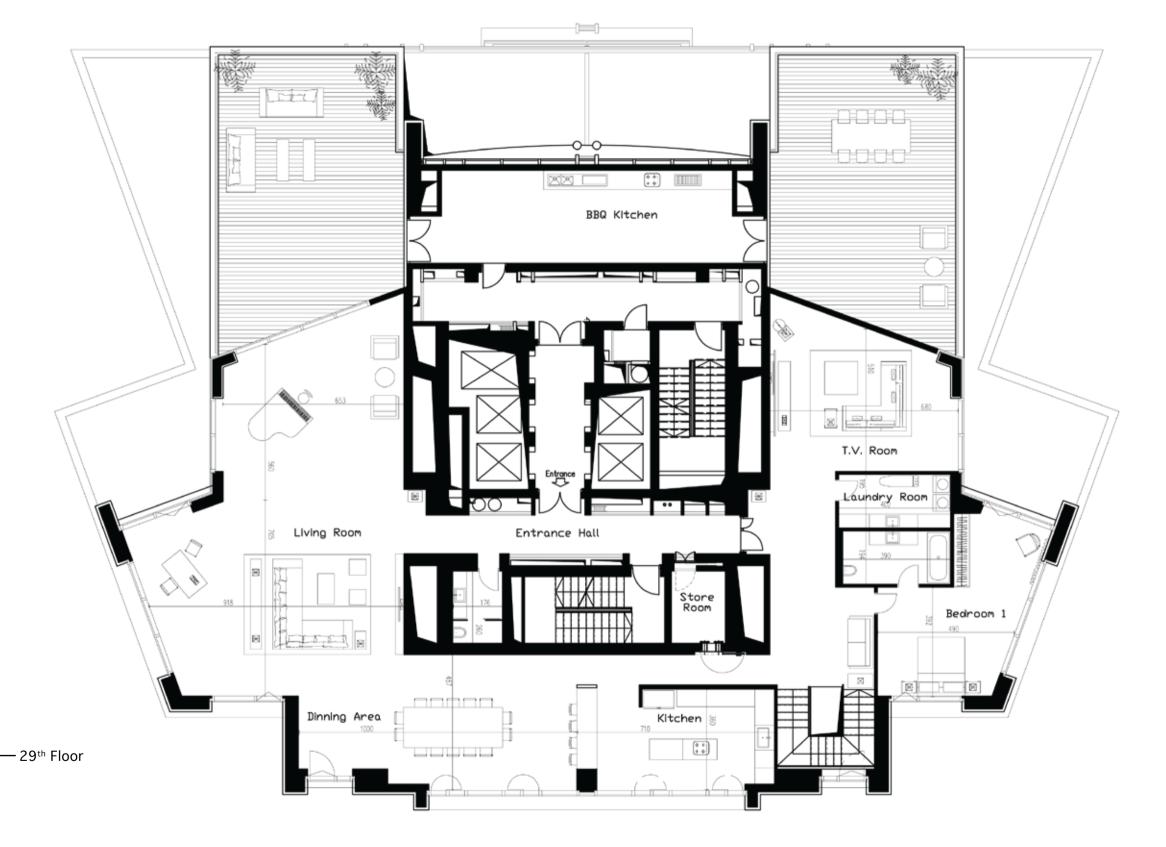

# Lower Level Penthouse

An extended Penthouse on the 30<sup>th</sup> and 29<sup>th</sup> Floor with main Living Quartera on the 30<sup>th</sup> floor and entertainment area on the 29<sup>th</sup> Floor