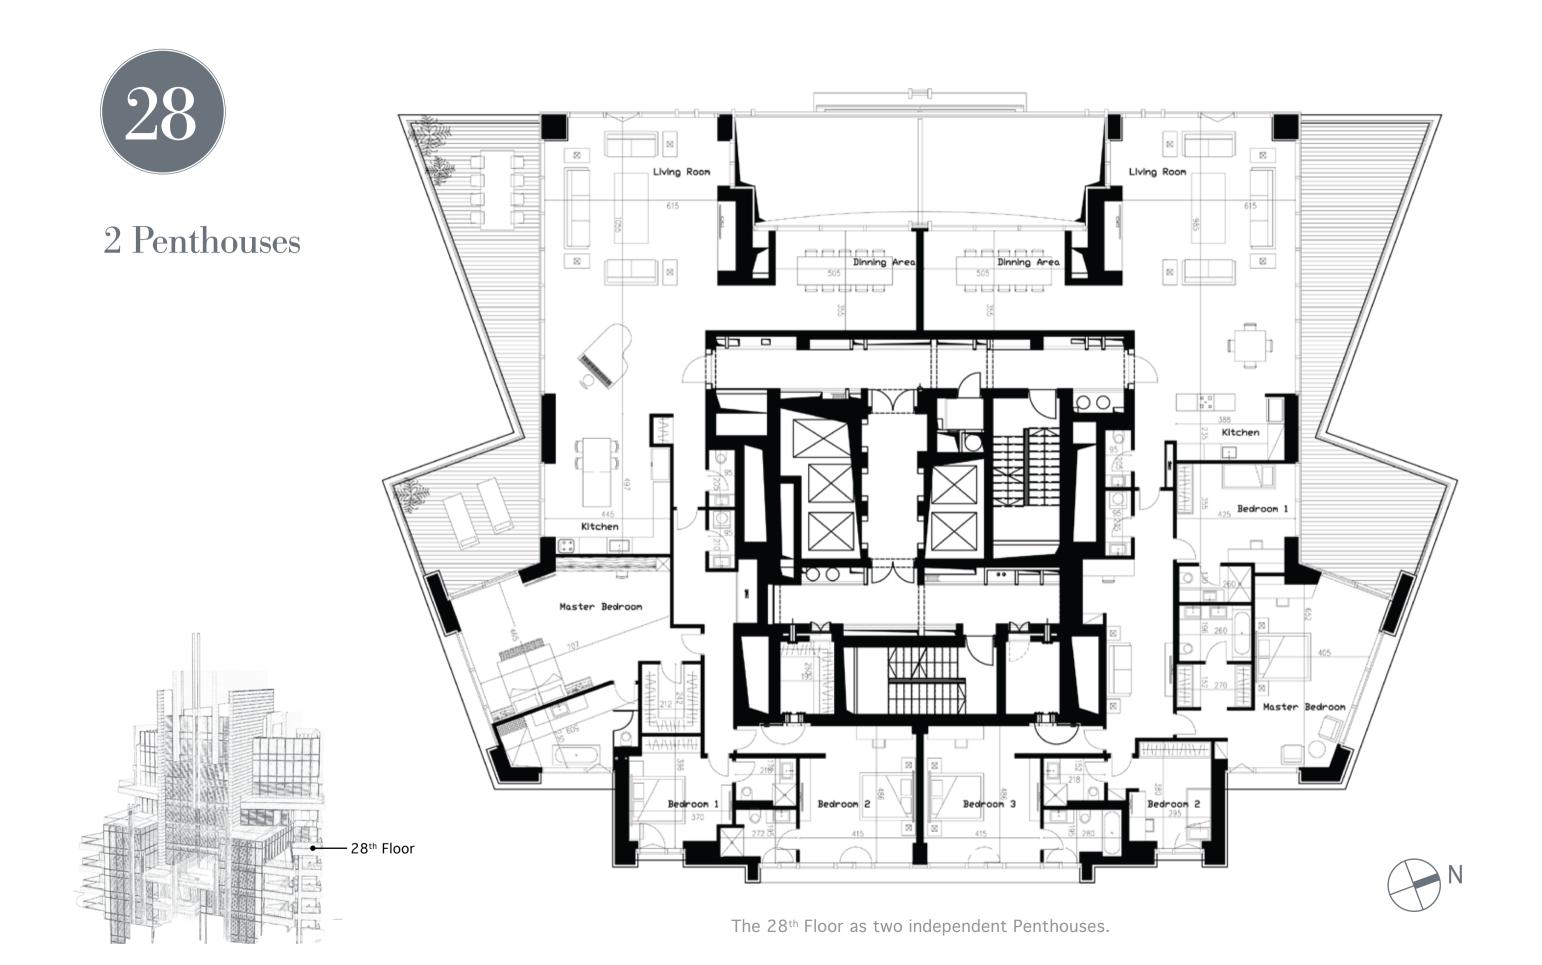

# 2 Penthouses

The 27<sup>TH</sup> Floor as two independent Penthouses.

"I love things that age well - things that don't date, that stand the test of time and that become living examples of the absolute best."