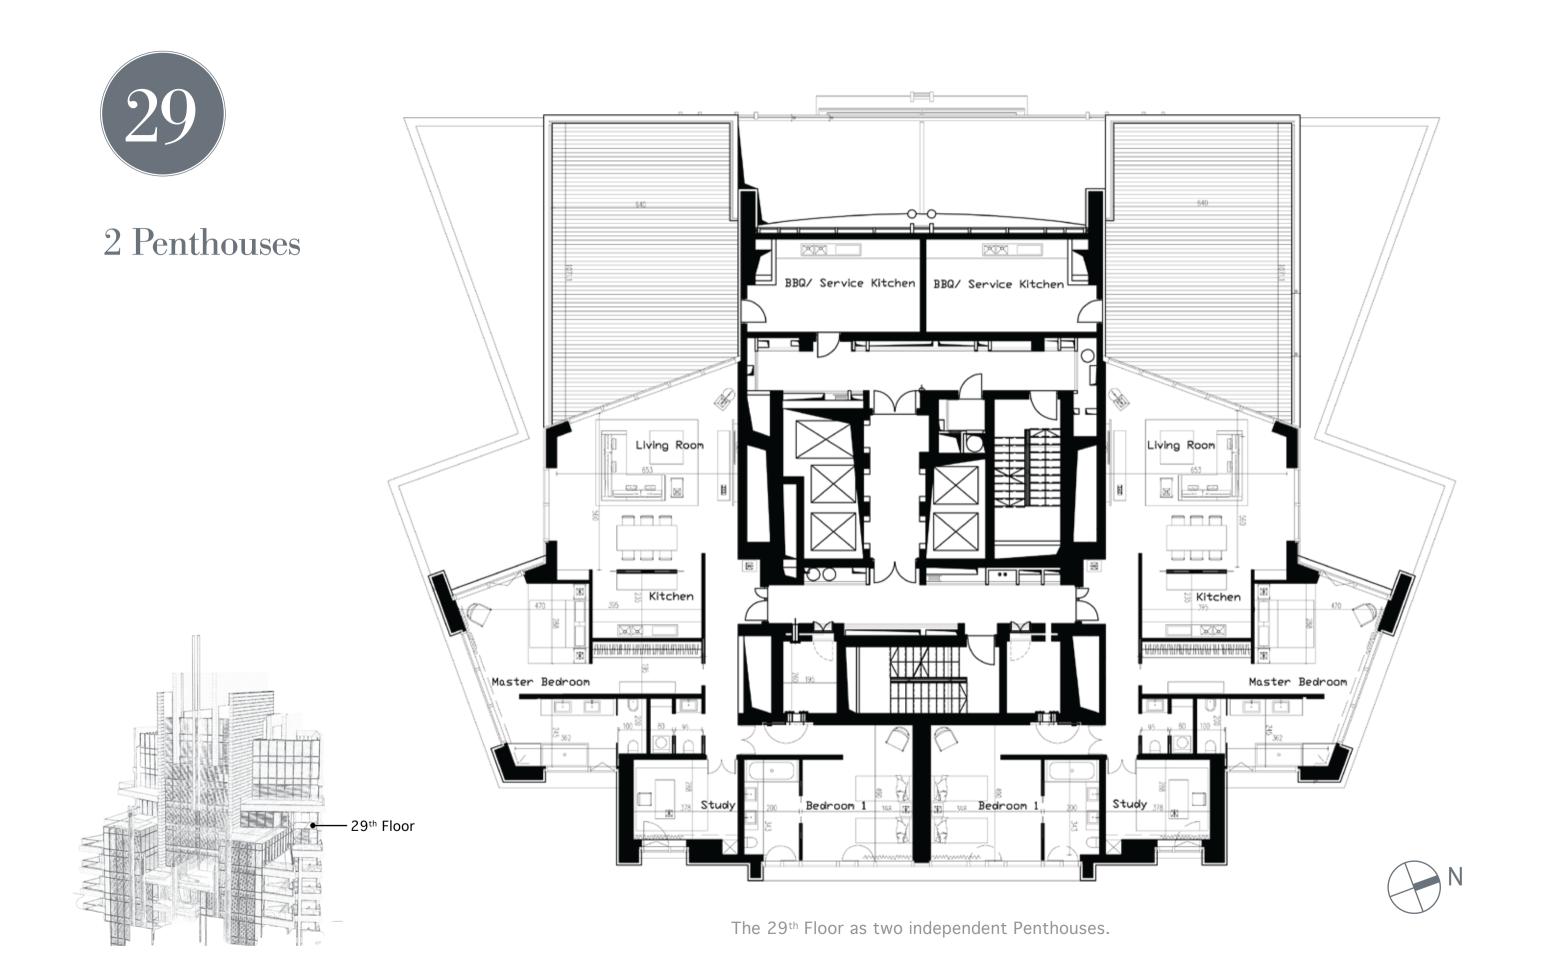

# 2 Penthouses

The 27<sup>TH</sup> Floor as two independent Penthouses.

"I love things that age well - things that don't date, that stand the test of time and that become living examples of the absolute best."