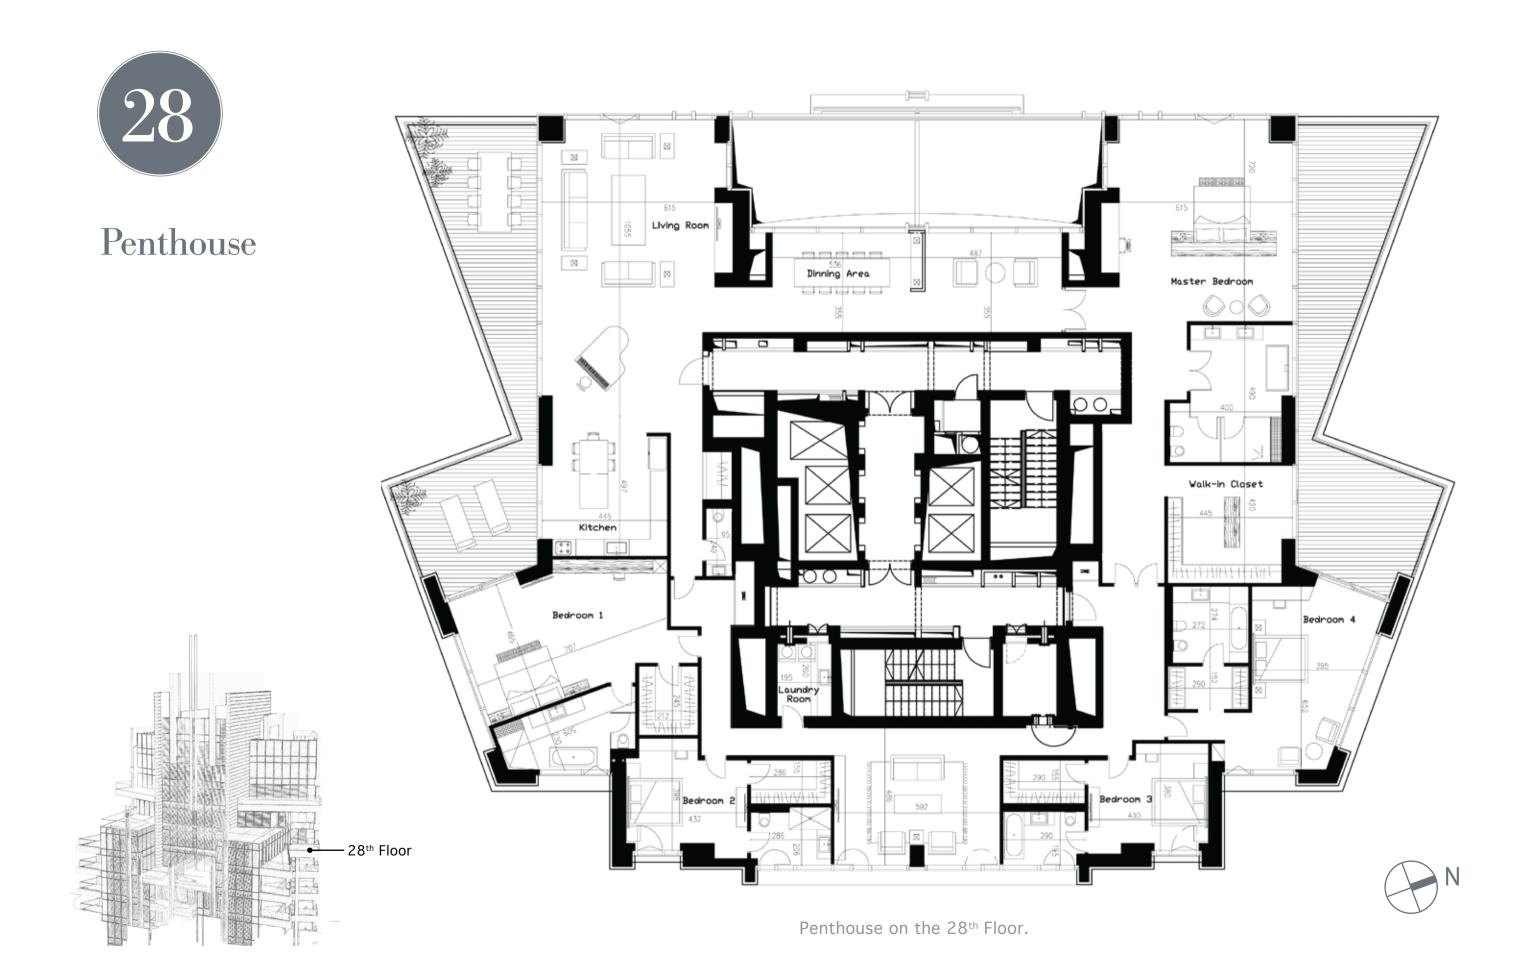

Penthouses

by

ARMANI/CASA

#### Index

| 27   Penthouse                          | p.4    |
|-----------------------------------------|--------|
| 27   2 Penthouses                       | p.4    |
| 27   Penthouse + Guest Apartment        | p.4    |
| 28   Penthouse                          | p.4    |
| 28   2 Penthouses                       | p.4    |
| 29   Penthouse                          | р.5    |
| 29   2 Penthouses                       | p. 5   |
| 29-30   Penthouse (Lower & Upper Level) | p.54-5 |
| 30   Penthouse                          | р.5    |