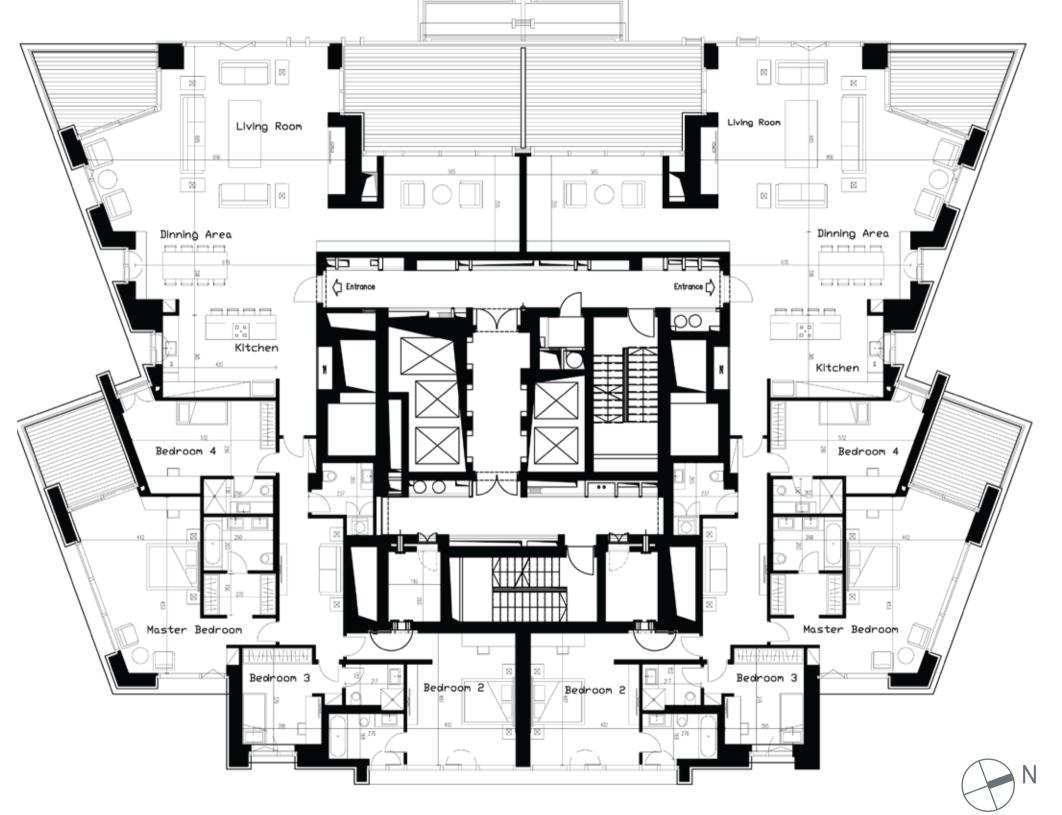

# 2 Penthouses

The 27<sup>TH</sup> Floor as two independent Penthouses.

"I love things that age well - things that don't date, that stand the test of time and that become living examples of the absolute best."