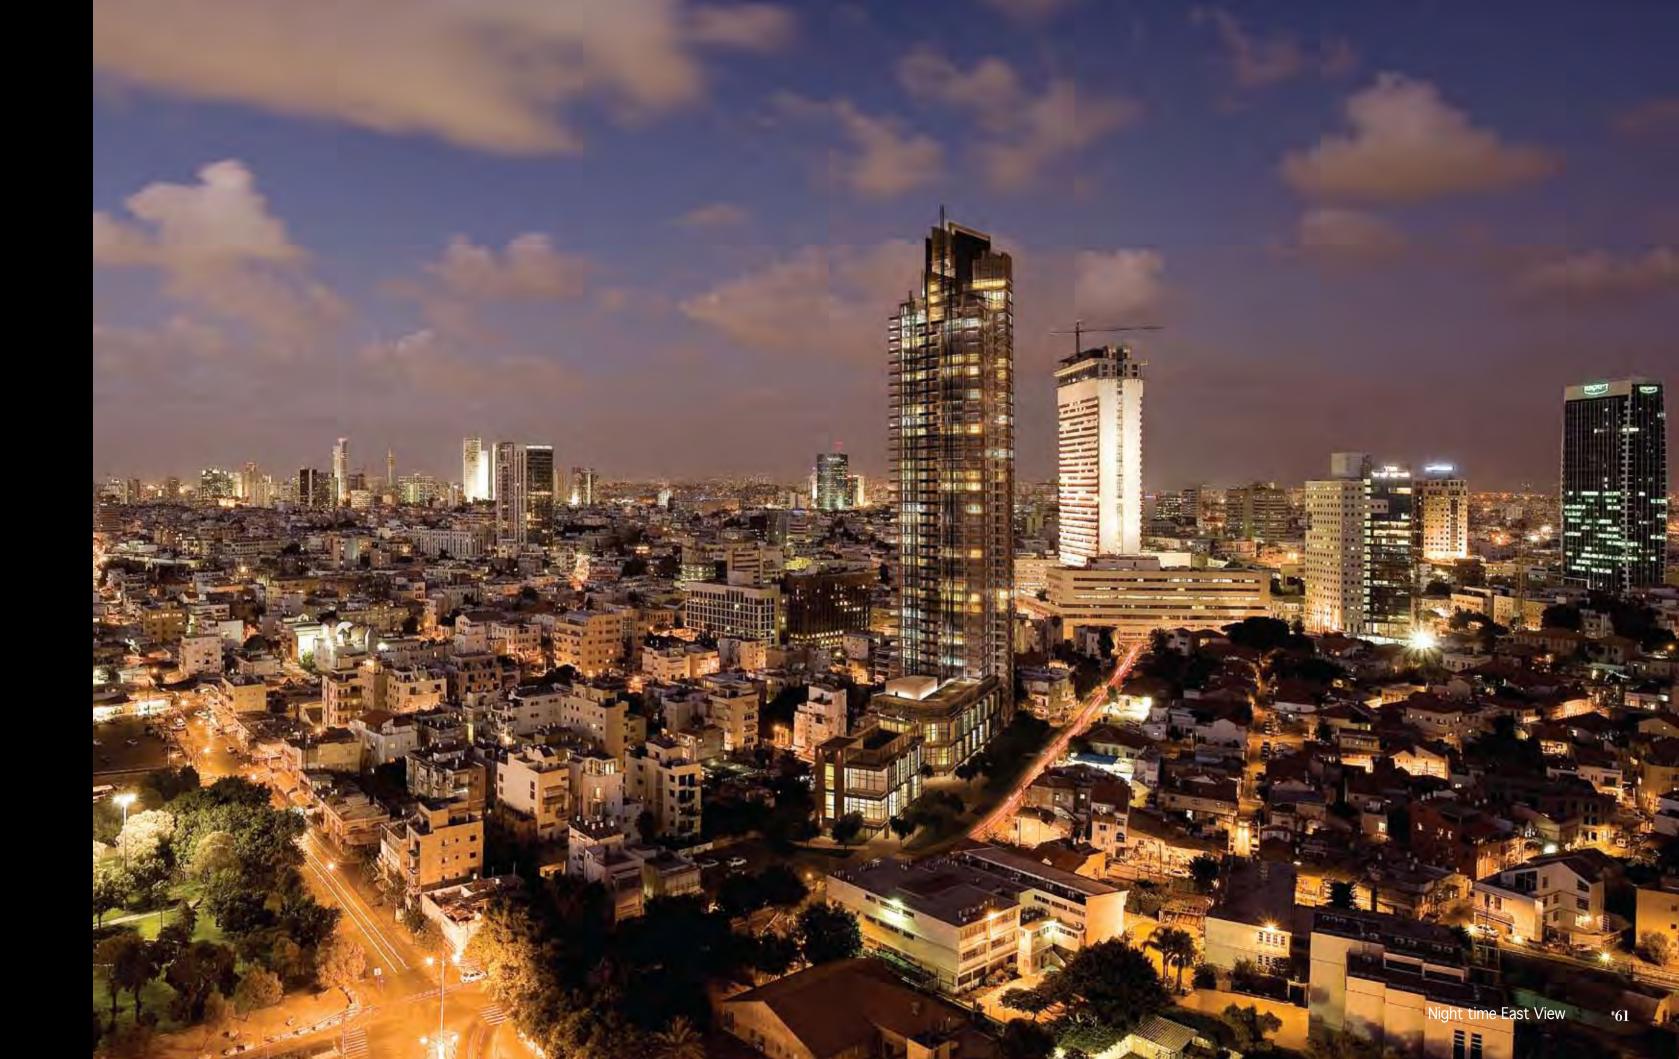

## TO SEE

The sparkling blue of the Mediterranean Sea and the bright blue of the sky meeting the dunes of the white city, the sun bathing the seashore with its golden rays. Honey-colored afternoons reflect the sinking Mediterranean sun before it disappears into the sea, coloring the red-tiled rooftops that line Neve Tsedek's ancient alleys and picturesque quarters in the hues of Tel-Aviv's nostalgic past. This is Tel-Aviv at its most beautiful.

## **GET EXCITED**

Pastel shades form expressionist images of this diverse and vibrant city, penetrating the vertical curtain walls of White City Residence. Colorful triangles drift against the deepening blue, sails of boats and windsurfers in the ever-present breeze of the Mediterranean twilight. And here you are, within walking distance of it all.