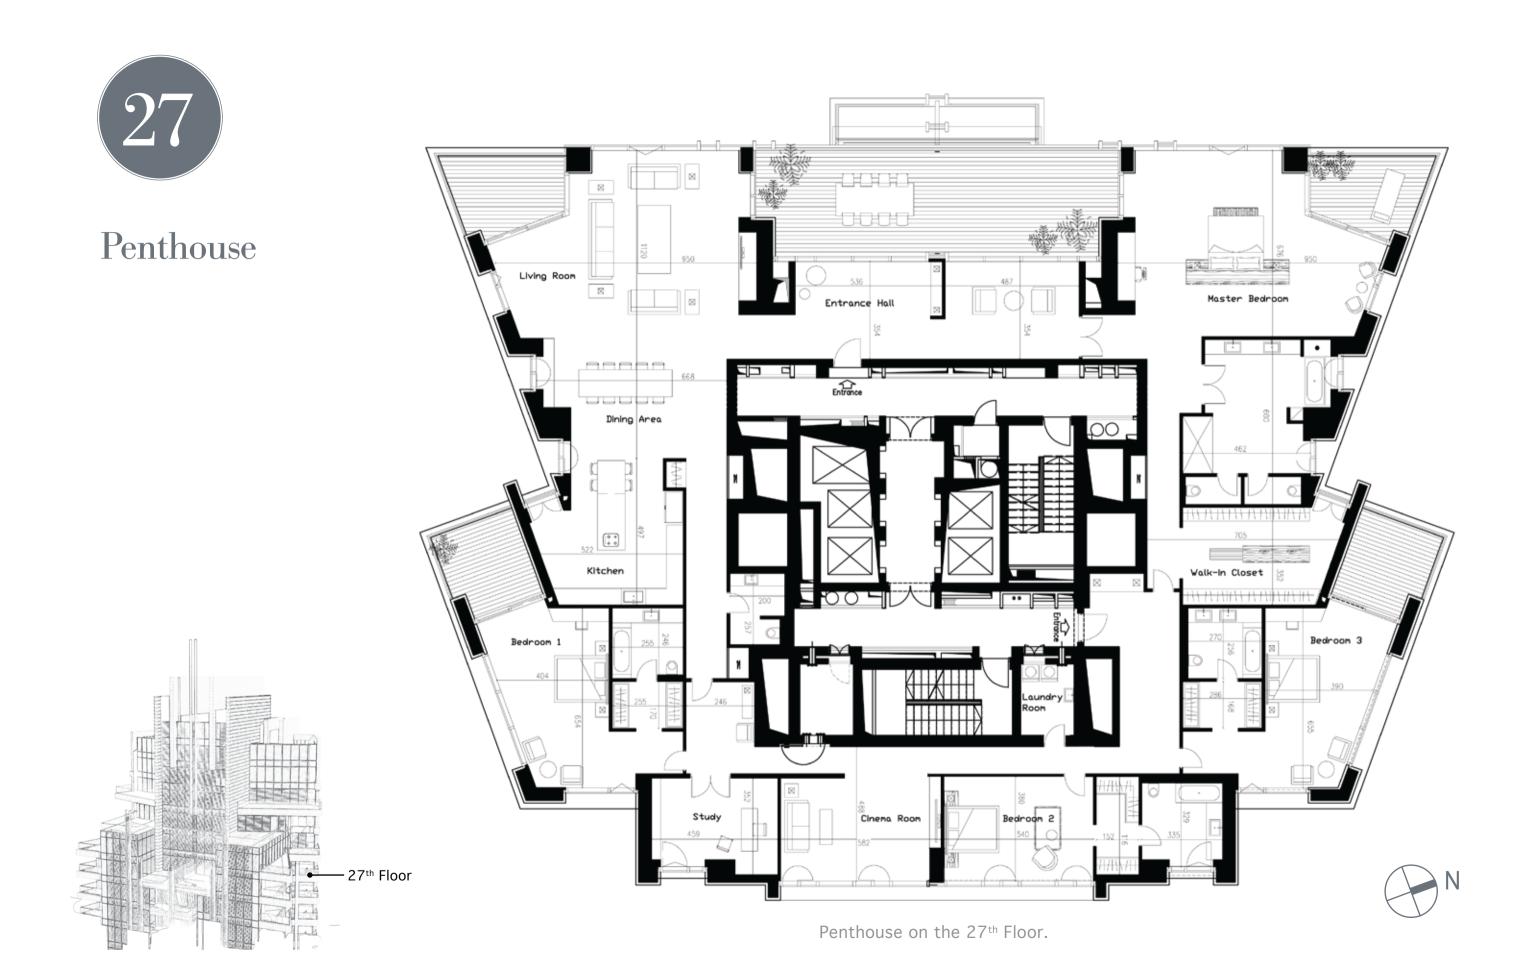

Penthouses

by

ARMANI/CASA

#### Index

| 27   Penthouse                          | p.4    |
|-----------------------------------------|--------|
| 27   2 Penthouses                       | p.4    |
| 27   Penthouse + Guest Apartment        | p.4    |
| 28   Penthouse                          | p.4    |
| 28   2 Penthouses                       | p.4    |
| 29   Penthouse                          | р.5    |
| 29   2 Penthouses                       | p. 5   |
| 29-30   Penthouse (Lower & Upper Level) | p.54-5 |
| 30   Penthouse                          | р.5    |