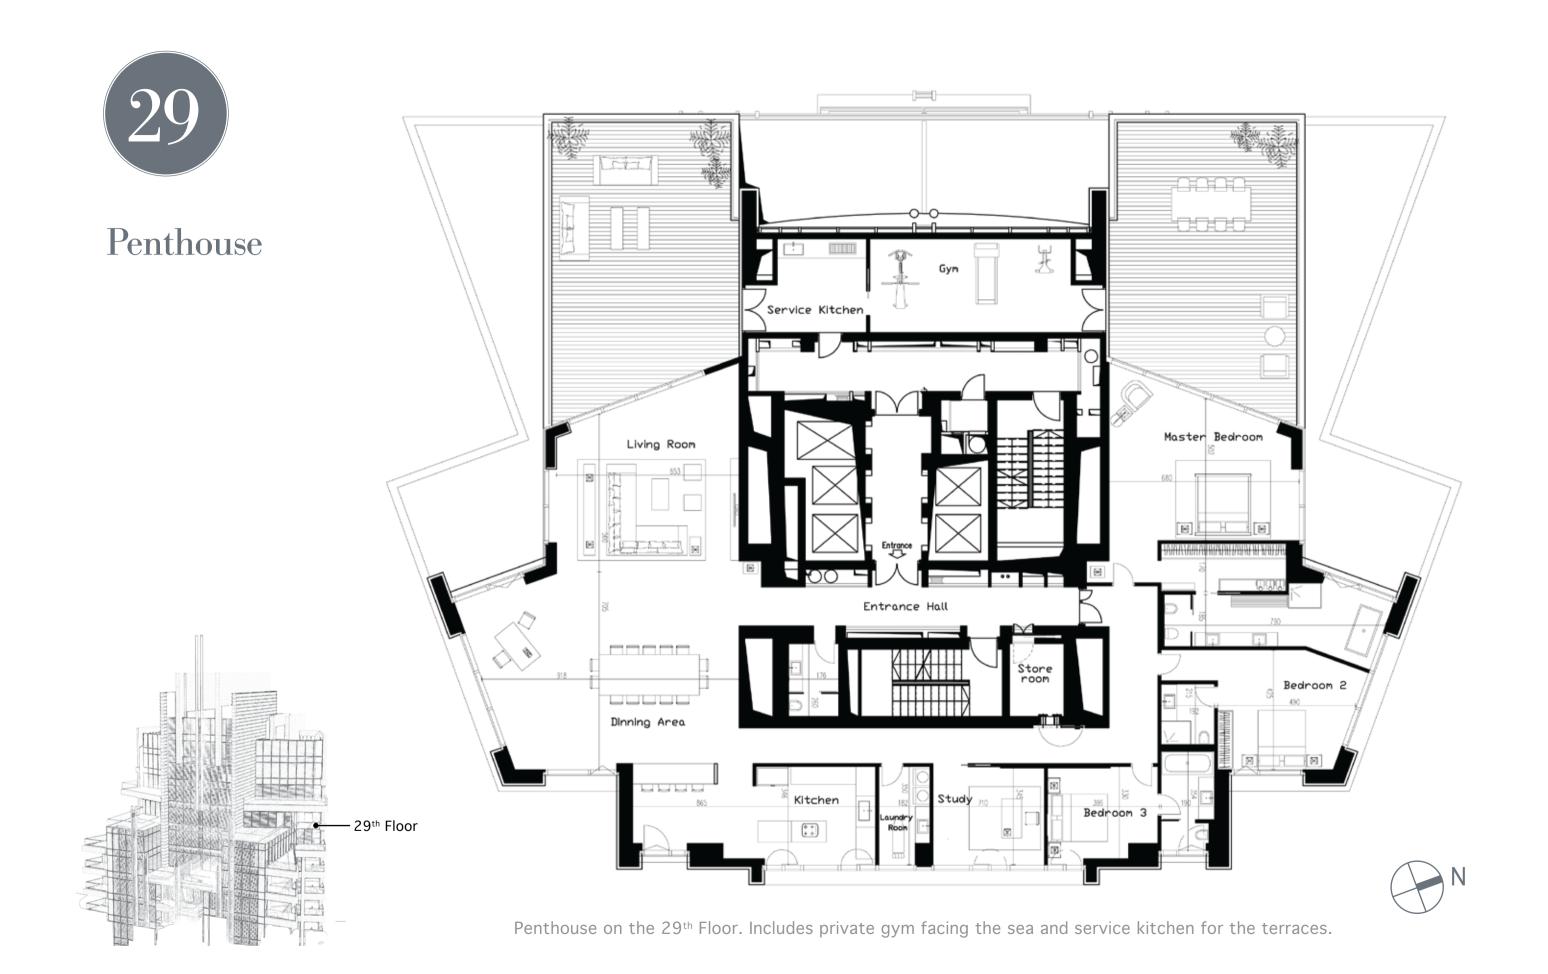

# Lower Level Penthouse

An extended Penthouse on the 30<sup>th</sup> and 29<sup>th</sup> Floor with main Living Quartera on the 30<sup>th</sup> floor and entertainment area on the 29<sup>th</sup> Floor