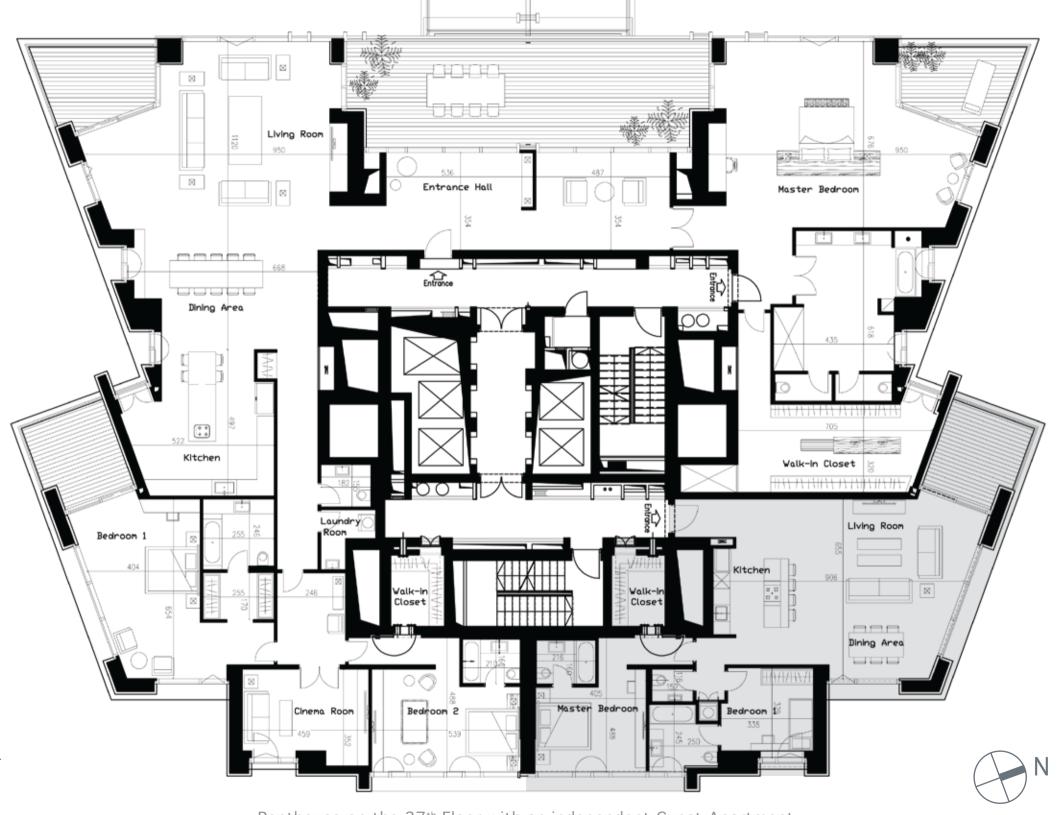

Penthouse +
Guest Apartment

Penthouse on the 27<sup>th</sup> Floor with an independent Guest Apartment.

"Always stay true to my design vision."

"To create something exceptional, your mindset must be relentlessly focused on the smallest detail."